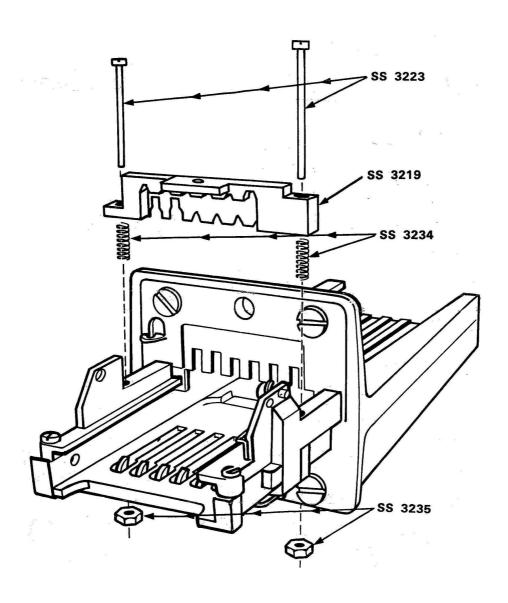

## This can be done by following these instructions:

- Raise the coin selector bridge SS3219 by undoing nuts SS3235 and turning EACH
  of the screws SS3223 one whole turn at a time ANTICLOCKWISE until the old £1
  coins will not pass.
- Do up the lock nuts SS3235 KEEPING THE SCREWS SS3223 FIXED.
- The mechanism will then accept the new £1 coins and exclude the old £1 coins.